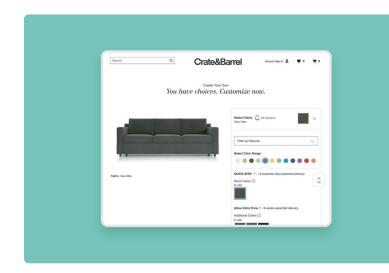

## **Crate&Barrel**

#### Solution 1: Virtual Studio Photographer™

Enables them to feature 99% of their product catalog vs. 35% prior to Threekit. Allows customers to configure and customize furniture style, color and fabric on site