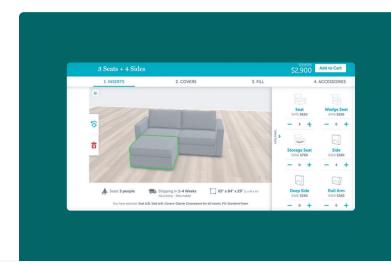

#### **Solution: 3D Configuration**

Allows customers to design a configure furniture with different features and accessories and view every angle.