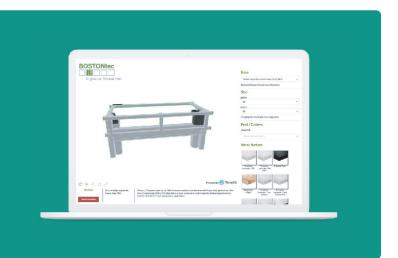

#### **Solution: 3D Configuration**

Puts logic and thresholds in place so customers can create a custom workstation and Bostontec can ensure mistake-free execution.